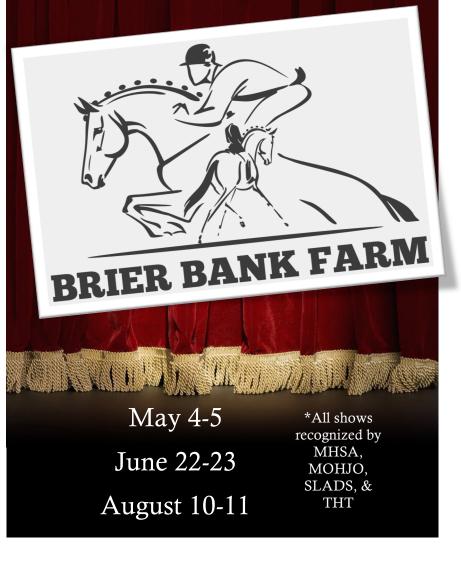

# Brier Bank Farm 2019 Show Series

### All Shows Recognized

All three shows are recognized by MHSA, MOHJO, SLADS, & THT.